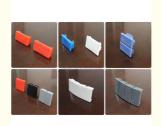

### More Images

### Description:

- 1. Product Name: plastic channel end cap
- 2. Item No.:
- 1) Outside: P4121-EC, P4141-EC, P4162-EC, P4182-EC.
- 2) Insert: P4121-EI, P4141-EI, P4162-EI, P4182-EI.
- 3. Size: 41\*21, 41\*41, 41\*62, 41\*82.
- 4. Material: PVC, plastic.
- 5. Corlor: Black, white, red, grey, blue.
- 6. Application: used for strut channel.

### Outside Type plastic channel end cap

Insert Type plastic channel end cap