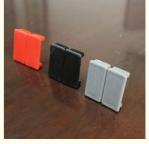

### More Images

### Description:

- 1. Product Name: plastic channel end cap
- 2. Item No.:
- 1) Outside: P4121-EC, P4141-EC, P4162-EC, P4182-EC.
- 2) Insert: P4121-EI, P4141-EI, P4162-EI, P4182-EI.
- 3. Size: 41\*21, 41\*41, 41\*62, 41\*82.
- 4. Material: PVC, plastic.
- 5. Corlor: Black, white, red, grey, blue.
- 6. Application: used for strut channel.

### Outside Type plastic channel end cap

Insert Type plastic channel end cap