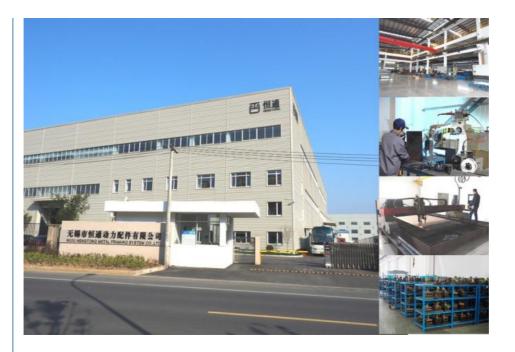

### **Company Information**

Wuxi Hengtong Metal Framing System Co., Ltd(HENGTONG) is one of the well estalished firms in Wuxi for the past 20 years meeting the requirements of Pipe Supporting Systems. We have a good contact with domestic and foreign manufacturers and suppliers producing and supplying original branded pipe supporting materials. It provide kinds of quality and original products for clients. HENGTONG manufacture P41 series strut channels, U shape channels, angle steels, channel fittings, brackets, cantilever arms, beam clamps, pipe clamps etc. Our factory is located in Wuxi which is about 130km from Shanghai port, which is very convenient to deliver goods.