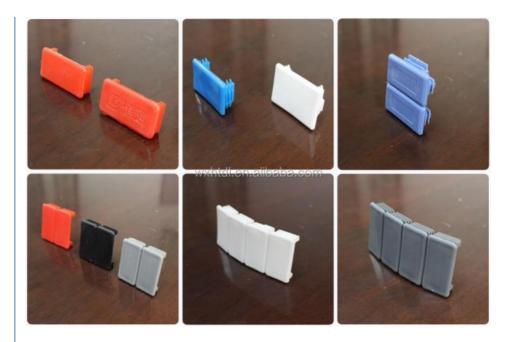

### More Images

### Description:

- 1. Product Name: plastic channel end cap
- 2. Item No.:
- 1) Outside: P4121-EC, P4141-EC, P4162-EC, P4182-EC.
- 2) Insert: P4121-EI, P4141-EI, P4162-EI, P4182-EI.
- 3. Size: 41\*21, 41\*41, 41\*62, 41\*82.
- 4. Material: PVC, plastic.
- 5. Corlor: Black, white, red, grey, blue.
- 6. Application: used for strut channel.

### plastic channel end cap catalog for your reference:

### Outside Type plastic channel end cap

Insert Type plastic channel end cap