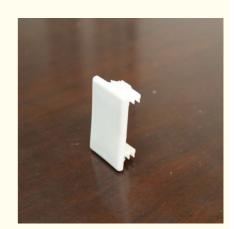

# **Basic Information**

Place of Origin: Jiangsu, China
Brand Name: Hengtong
Model Number: P4141-EC
Minimum Order Quantity: 500 sets

• Price: \$0.0615 - \$0.138/sets

 Packaging Details: plastic channel end cap are packed in cartons first, cartons packed in pallet.

• Supply Ability: 10 Ton/Tons per Month



### **Product Specification**

Material: Plastic, Plastic, Pvc

• Technics: Shape

Connection: Insert Or Outside

Shape: EqualHead Code: Square

Product Name: Plastic Channel End Cap

• Model: P4121-EC, P4141-EC, P4162-EC;P4182-

EC, P4121-EI, P4141-EI Etc

Size: 41\*21, 41\*41, 41\*62, 41\*82
Color: Black, White, Red, Blue, Grey

• Thickness: 1~3mm

• Application: Suitable For Unistrut Channel 41\*21, 41\*41,

41-62, 41\*82

• Packing: Carton And Pallet

• Delivery Time: 7-20 Days



### More Images









### **Product Description**

### plastic channel end cap

Plastic end caps are commonly used to seal the ends of pipes, tubes, rods, and profiles, ensuring their cleanliness and integrity.

They offer protection for threaded ends, preventing damage to the threads during storage, transport, or handling. These caps are often used to cover the ends of furniture legs, providing floor protection and reducing noise caused by movement.

### Description:

- 1. Product Name: plastic channel end cap
- 2. Item No.:
- 1) Outside: P4121-EC, P4141-EC, P4162-EC, P4182-EC.
- 2) Insert: P4121-EI, P4141-EI, P4162-EI, P4182-EI.
- 3. Size: 41\*21, 41\*41, 41\*62, 41\*82.
- 4. Material: PVC, plastic.
- 5. Corlor: Black, white, red, grey, blue.
- 6. Application: used for strut channel