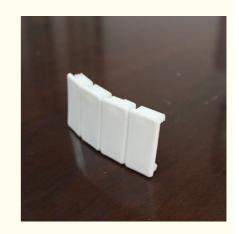

# 1 1 2 Inch Square Plastic End Caps For Aluminium Tubing Extrusion

### **Basic Information**

Place of Origin: Jiangsu, China
Brand Name: Hengtong
Model Number: P4141-EC
Minimum Order Quantity: 500 sets

• Price: \$0.0615 - \$0.138/sets

 Packaging Details: plastic channel end cap are packed in cartons first, cartons packed in pallet.

• Supply Ability: 10 Ton/Tons per Month



### **Product Specification**

Material: Plastic, Plastic, Pvc

• Technics: Shape

Connection: Insert Or Outside

Shape: EqualHead Code: Square

Product Name: Plastic Channel End Cap

• Model: P4121-EC, P4141-EC, P4162-EC;P4182-

EC, P4121-EI, P4141-EI Etc

Size: 41\*21, 41\*41, 41\*62, 41\*82
Color: Black, White, Red, Blue, Grey

• Thickness: 1~3mm

• Application: Suitable For Unistrut Channel 41\*21, 41\*41,

41-62, 41\*82

• Packing: Carton And Pallet

• Delivery Time: 7-20 Days



### More Images









### **Product Description**

### plastic channel end cap

Plastic end caps are commonly used to seal the ends of pipes, tubes, rods, and profiles, ensuring their cleanliness and integrity.

They offer protection for threaded ends, preventing damage to the threads during storage, tra