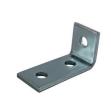

## 2 Hole 90 Degree Angle Strut Bracket L Unistrut Silver Galvanized Corner **Post**

#### Factory Supply 2 Hole 90' Silver Galvanized Corner Post Bracket Angle Fittings For Strut Channel

Channel fittings are often used in commercial and industrial settings, including warehouses, factories, and construction sites.

## **Product Parameters**

Product Name Factory Supply 2 Hole 90' Silver Galvanized Corner Post Bracket Angle

Fittings For Strut Channel

Material Carbon Steel Q235

Thickness 6mm

**OEM** Available

Hole diameter 11mm for M10 fittings,13mm for M12 fittings but special specification.