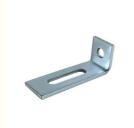

Our Product Introduction



## 2 Hole 90 Degree Angle Strut Bracket L Unistrut Silver Galvanized Corner **Post**

### **Basic Information**

. Place of Origin: Jiangsu, China

. Brand Name: HENGTONG, HENGTONG

Model Number: L-09

\$0.43/pieces 1-500 pieces • Packaging Details: carton box and then pallet. Supply Ability: 500000 Piece/Pieces per Month



### **Product Specification**

· Warranty: 6 Months · Customized Support: OEM, ODM

• Product Name: General Angle Fittings Carbon Steel Q235 Material: . Connection: **Bolts And Nuts** Bending • Type: 6mm . Thickness: Color: Silver

• OEM: Avaiable MOQ: 1pcs DELIVERY TIME: 10-15 Days Port: Shanghai

. Highlight: 2 hole 90 degree angle strut bracket,

2 hole 90 strut bracket, 2 hole I bracket unistrut



### More Images









### **Product Description**

#### Factory Supply 2 Hole 90' Silver Galvanized Corner Post Bracket Angle Fittings For Strut Channel

Channel fittings are often used in commercial and industrial settings, including warehouses, factories, and construction sites.

These fittings are compatible with different types of channels, such as strut channels, cable trays, and raceways. They offer flexibility in positioning and alignment, allowing for precise installation of electrical and mechanical systems.



## **Product Parameters**

Product Name Factory Supply 2 Hole 90' Silver Galvanized Corner Post Bracket Angle

Fittings For Strut Channel

Material Carbon Steel Q235

Thickness 6mm

**OEM** Available

Hole diameter 11mm for M10 fittings,13mm for M12 fittings but special specification.

#