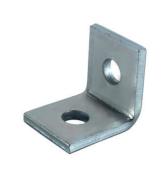

## 2 Hole 90 Degree Angle Strut Bracket L Unistrut Silver Galvanized Corner **Post**

#### Factory Supply 2 Hole 90' Silver Galvanized Corner Post Bracket Angle Fittings For Strut Channel

Channel fittings are often used in commercial and industrial settings, including warehouses, factories, and construction sites.

## **Product Parameters**

Product Name Factory Supply 2 Hole 90' Silver Galvanized Corner Post Bracket Angle

Fittings For Strut Channel

Material Carbon Steel Q235

Thickness 6mm

**OEM** Available

Hole diameter 11mm for M10 fittings,13mm for M12 fittings but special specification.