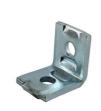

## 2 Hole 90 Degree Angle Strut Bracket L Unistrut Silver Galvanized Corner **Post**

#### Factory Supply 2 Hole 90' Silver Galvanized Corner Post Bracket Angle Fittings For Strut Channel

Channel fittings are often used in commercial and industrial settings, including warehouses, factories, and construction sites.

## **Product Parameters**

Product Name Factory Supply 2 Hole 90' Silver Galvanized Corner Post Bracket Angle

Fittings For Strut Channel

Material Carbon Steel Q235

Thickness 6mm

**OEM** Available

Hole diameter 11mm for M10 fittings,13mm for M12 fittings but special specification.