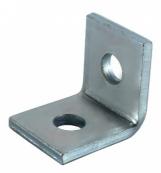

## 2 Hole 90 Degree Angle Strut Bracket L Unistrut Silver Galvanized Corner **Post**

#### Factory Supply 2 Hole 90' Silver Galvanized Corner Post Bracket Angle Fittings For Strut Channel

Channel fittings are often used in commercial and industrial settings, including warehouses, factories, and construction sites.

## **Product Parameters**

Product Name Factory Supply 2 Hole 90' Silver Galvanized Corner Post Bracket Angle

Fittings For Strut Channel

Material Carbon Steel Q235

Thickness 6mm

**OEM** Available

Hole diameter 11mm for M10 fittings,13mm for M12 fittings but special specification.