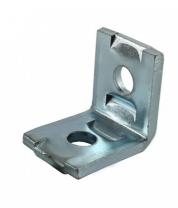

on**

#### Factory Supply 2 Hole 90' Silver Galvanized Corner Post Bracket Angle Fittings For Strut Channel

Channel fittings are often used in commercial and industrial settings, including warehouses, factories, and construction sites.

These fittings are compatible with different types of channels, such as strut channels, cable trays, and raceways. They offer flexibility in positioning and alignment, allowing for precise installation of electrical and mechanical systems.



## **Product Parameters**

Product Name Factory Supply 2 Hole 90' Silver Galvanized Corner Post Bracket Angle

Fittings For Strut Channel

Material Carbon Steel Q235

Thickness 6mm

**OEM** Available

Hole diameter 11mm for M10 fittings,13mm for M12 fittings but special specification.

## **Product Description**









- 1.Thickness is 6mm, steel grade is Q235 for all general fittings but special specification.
  2.Hole diameter is 11mm for M10 fittings,13mm for M12 fittings but special specification.
  3.The series are all manufacture from low-carbon steel with greem powder coating.
  4.The series are also available in stainless steel. If you need special application fittings, contact us for size.

# **Production Process Flow**



## **About Us**





WUXI HENGTONG METAL FRAMING SYSTEM CO., LTD. engages in producing and selling metal framing system. We produce Uni-strut channels and accessories like channel fittings, spring nuts, pipe clamps, pipe hangers, channel concrete inserts, clevis bracket and customized products.

HENGTONG was Established in 1992. After 24 years efforts and improvement, we a