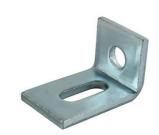

Our Product Introduction



## 2 Hole 90 Degree Angle Strut Bracket L Unistrut Silver Galvanized Corner **Post**

### **Basic Information**

. Place of Origin: Jiangsu, China

. Brand Name: HENGTONG, HENGTONG

Model Number: L-09

\$0.43/pieces 1-500 pieces • Packaging Details: carton box and then pallet. Supply Ability: 500000 Piece/Pieces per Month



### **Product Specification**

· Warranty: 6 Months · Customized Support: OEM, ODM

• Product Name: General Angle Fittings Carbon Steel Q235 Material: . Connection: **Bolts And Nuts** Bending • Type: 6mm . Thickness: Color: Silver

• OEM: Avaiable MOQ: 1pcs DELIVERY TIME: 10-15 Days Port: Shanghai

. Highlight: 2 hole 90 degree angle strut bracket,

2 hole 90 strut bracket, 2 hole I bracket unistrut



### More Images









### **Product Description**

#### Factory Supply 2 Hole 90' Silver Galvanized Corner Post Bracket Angle Fittings For Strut Channel

Channel fittings are often used in commercial and industrial settings, including warehouses, factories, and construction sites.

These fittings are compatible with different types of channels, such as strut channels, cable trays, and raceways. They offer flexibility in positioning and alignment, allowing for precise installation of electrical and mechanical systems.



## **Product Parameters**

Product Name Factory Supply 2 Hole 90' Silver Galvanized Corner Post Bracket Angle

Fittings For Strut Channel

Material Carbon Steel Q235

Thickness 6mm

**OEM** Available

Hole diameter 11mm for M10 fittings,13mm for M12 fittings but specia