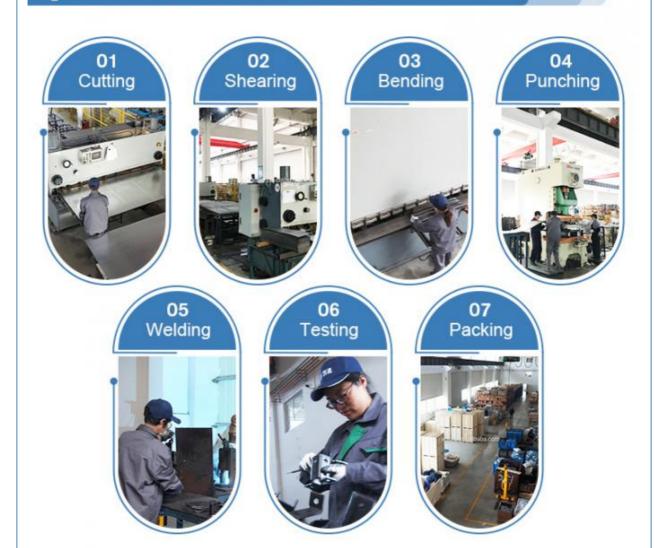

ise installation of electrical and mechanical systems.



## **Product Parameters**

Product Name Factory Supply 2 Hole 90' Silver Galvanized Corner Post Bracket Angle

Fittings For Strut Channel

Material Carbon Steel Q235

Thickness 6mm

**OEM** Available

Hole diameter 11mm for M10 fittings,13mm for M12 fittings but special specification.

## **Product Description**









- 1.Thickness is 6mm, steel grade is Q235 for all general fittings but special specification.
  2.Hole diameter is 11mm for M10 fittings,13mm for M12 fittings but special specification.
  3.The series are all manufacture from low-carbon steel with greem powder coating.
  4.The series are also available in stainless steel. If you need special application fittings, contact us for size.

# **Production Process Flow**



## **About Us**





WUXI HENGTONG METAL FRAMING SYSTEM CO., LTD. engages in producing and selling metal framing system. We produce Uni-strut channels and accessories like channel fittings, spring nuts, pipe clamps, pipe hangers, channel concrete inserts, clevis bracket and customized products.

HENGTONG was Established in 1992. After 24 years efforts and improvement, we are able to supply better quality, better price, and better lead time for all the products.

HENGTONG Is located in WUXI, close to Shanghai Port. Our products are exported to Southeast Asia, South Africa, Europe, Canada, Mexico, and America. We are experienced, professional, friendly, and eager to help with any need, from simple to custom manufactured products.



Packaging Workshop A

## Stamping Workshop ▼





Welding